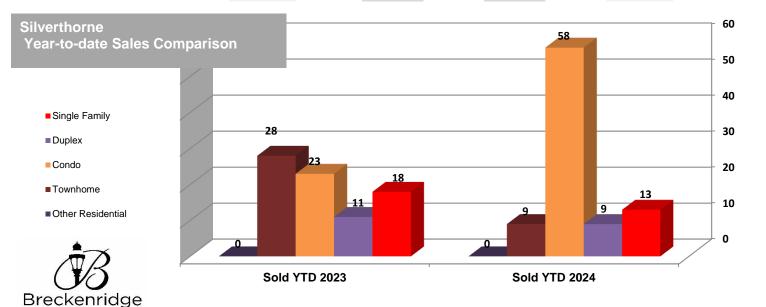

## **Silverthorne & Wildernest Residential**

Associates
REAL ESTATE

|                   | Active:<br>Apr 2024 | Active:<br>Apr 2023 | Pending:<br>Apr 2024 | Mar: Sold<br>2024 | Mar: Sold<br>2023 | Sold YTD<br>2024 | Sold YTD<br>2023 | Full Year<br>2023 | 2024/2023: %<br>Chg. |
|-------------------|---------------------|---------------------|----------------------|-------------------|-------------------|------------------|------------------|-------------------|----------------------|
| Single Family     | 19                  | 20                  | 11                   | 2                 | 7                 | 13               | 18               | 116               | -27.78%              |
| Duplex            | 4                   | 2                   | 1                    | 3                 | 7                 | 9                | 11               | 52                | -18.18%              |
| Condo             | 54                  | 32                  | 27                   | 21                | 12                | 58               | 23               | 117               | 152.17%              |
| Townhome          | 9                   | 6                   | 13                   | 2                 | 14                | 9                | 28               | 87                | -67.86%              |
| Other Residential | 0                   | 0                   | 0                    | 0                 | 0                 | 0                | 0                | 0                 |                      |
| TOTAL             | 86                  | 60                  | 52                   | 28                | 40                | 89               | 80               | 372               | 11.25%               |