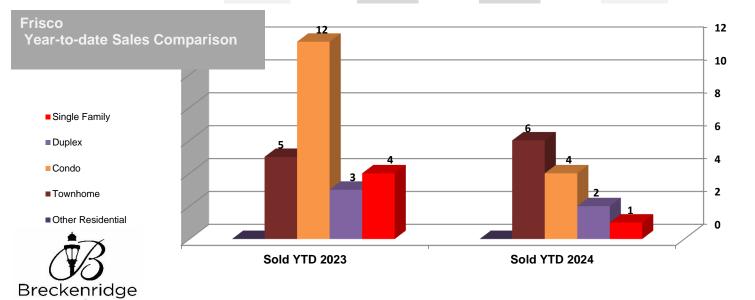

## **Frisco Residential**

Associates
REAL ESTATE

|                   | Active:<br>Apr 2024 | Active:<br>Apr 2023 | Pending:<br>Apr 2024 | Mar: Sold<br>2024 | Mar: Sold<br>2023 | Sold YTD<br>2024 | Sold YTD<br>2023 | Full Year<br>2023 | 2024/2023: %<br>Chg. |
|-------------------|---------------------|---------------------|----------------------|-------------------|-------------------|------------------|------------------|-------------------|----------------------|
| Single Family     | 1                   | 4                   | 3                    | 0                 | 2                 | 1                | 4                | 0                 | -75.00%              |
| Duplex            | 1                   | 1                   | 1                    | 2                 | 1                 | 2                | 3                | 0                 | -33.33%              |
| Condo             | 23                  | 29                  | 26                   | 2                 | 3                 | 4                | 12               | 0                 | -66.67%              |
| Townhome          | 4                   | 1                   | 5                    | 4                 | 0                 | 6                | 5                | 0                 | 20.00%               |
| Other Residential | 0                   | 0                   | 0                    | 0                 | 0                 | 0                | 0                | 0                 |                      |
| TOTAL             | 29                  | 35                  | 35                   | 8                 | 6                 | 13               | 24               | 0                 | -45.83%              |