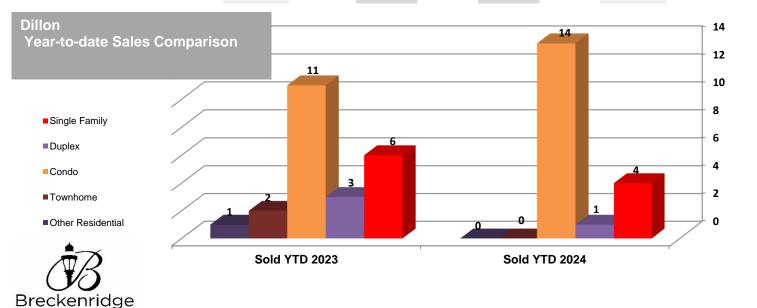

## **Dillon & Summit Cove Residential**

Associates
REAL ESTATE

|                   | Active:<br>Apr 2024 | Active:<br>Apr 2023 | Pending:<br>Apr 2024 | Mar: Sold<br>2024 | Mar: Sold<br>2023 | Sold YTD<br>2024 | Sold YTD<br>2023 | Full Year<br>2023 | 2024/2023: %<br>Chg. |
|-------------------|---------------------|---------------------|----------------------|-------------------|-------------------|------------------|------------------|-------------------|----------------------|
| Single Family     | 5                   | 3                   | 6                    | 1                 | 3                 | 4                | 6                | 46                | -33.33%              |
| Duplex            | 1                   | 2                   | 1                    | 0                 | 2                 | 1                | 3                | 8                 | -66.67%              |
| Condo             | 22                  | 10                  | 8                    | 3                 | 3                 | 14               | 11               | 83                | 27.27%               |
| Townhome          | 3                   | 0                   | 1                    | 0                 | 1                 | 0                | 2                | 9                 | -100.00%             |
| Other Residential | 1                   | 0                   | 0                    | 0                 | 1                 | 0                | 1                | 2                 | -100.00%             |
| TOTAL             | 32                  | 15                  | 16                   | 4                 | 10                | 19               | 23               | 148               | -17.39%              |