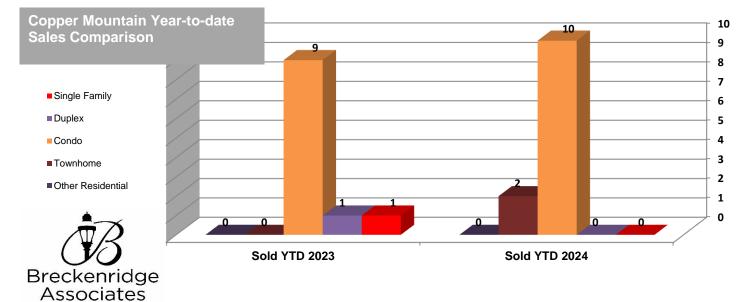

## **Copper Mountain Residential**

REAL ESTATE

|                   | Active:<br>Apr 2024 | Active:<br>Apr 2023 | Pending:<br>Apr 2024 | Mar: Sold<br>2024 | Mar: Sold<br>2023 | Sold YTD<br>2024 | Sold YTD<br>2023 | Full Year<br>2023 | 2024/2023: %<br>Chg. |
|-------------------|---------------------|---------------------|----------------------|-------------------|-------------------|------------------|------------------|-------------------|----------------------|
| Single Family     | 0                   | 0                   | 1                    | 0                 | 1                 | 0                | 1                | 0                 | -100.00%             |
| Duplex            | 0                   | 0                   | 0                    | 0                 | 0                 | 0                | 1                | 0                 | -100.00%             |
| Condo             | 16                  | 9                   | 4                    | 5                 | 1                 | 10               | 9                | 0                 | 11.11%               |
| Townhome          | 0                   | 0                   | 1                    | 1                 | 0                 | 2                | 0                | 0                 |                      |
| Other Residential | 0                   | 0                   | 0                    | 0                 | 0                 | 0                | 0                | 0                 |                      |
| TOTAL             | 16                  | 9                   | 6                    | 6                 | 2                 | 12               | 11               | 0                 | 9.09%                |