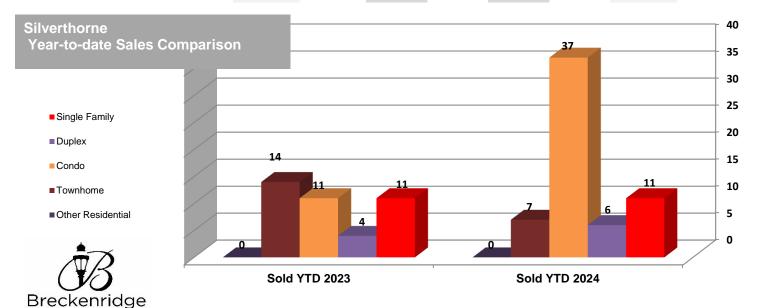

## **Silverthorne & Wildernest Residential**

Associates
REAL ESTATE

|                   | Active:<br>Mar 2024 | Active:<br>Mar 2023 | Pending:<br>Mar 2024 | Feb: Sold<br>2024 | Feb: Sold<br>2023 | Sold YTD<br>2024 | Sold YTD<br>2023 | Full Year<br>2023 | 2024/2023: %<br>Chg. |
|-------------------|---------------------|---------------------|----------------------|-------------------|-------------------|------------------|------------------|-------------------|----------------------|
| Single Family     | 18                  | 20                  | 7                    | 6                 | 6                 | 11               | 11               | 116               | 0.00%                |
| Duplex            | 1                   | 3                   | 4                    | 1                 | 2                 | 6                | 4                | 52                | 50.00%               |
| Condo             | 45                  | 25                  | 40                   | 29                | 9                 | 37               | 11               | 117               | 236.36%              |
| Townhome          | 8                   | 6                   | 8                    | 4                 | 10                | 7                | 14               | 87                | -50.00%              |
| Other Residential | 0                   | 0                   | 0                    | 0                 | 0                 | 0                | 0                | 0                 |                      |
| TOTAL             | 72                  | 54                  | 59                   | 40                | 27                | 61               | 40               | 372               | 52.50%               |