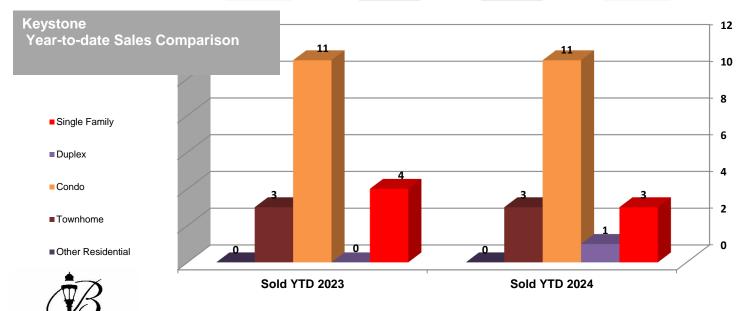

## **Keystone Residential**

Breckenridge Associates REAL ESTATE

|                   | Active:<br>Mar 2024 | Active:<br>Mar 2023 | Pending:<br>Mar 2024 | Feb: Sold<br>2024 | Feb: Sold<br>2023 | Sold YTD<br>2024 | Sold YTD<br>2023 | Full Year<br>2023 | 2024/2023: %<br>Chg. |
|-------------------|---------------------|---------------------|----------------------|-------------------|-------------------|------------------|------------------|-------------------|----------------------|
| Single Family     | 5                   | 8                   | 2                    | 1                 | 3                 | 3                | 4                | 24                | -25.00%              |
| Duplex            | 1                   | 1                   | 0                    | 0                 | 0                 | 1                | 0                | 0                 |                      |
| Condo             | 70                  | 24                  | 87                   | 5                 | 6                 | 11               | 11               | 105               | 0.00%                |
| Townhome          | 5                   | 4                   | 26                   | 2                 | 3                 | 3                | 3                | 22                | 0.00%                |
| Other Residential | 0                   | 0                   | 0                    | 0                 | 0                 | 0                | 0                | 0                 |                      |
| TOTAL             | 81                  | 37                  | 115                  | 8                 | 12                | 18               | 18               | 151               | 0.00%                |