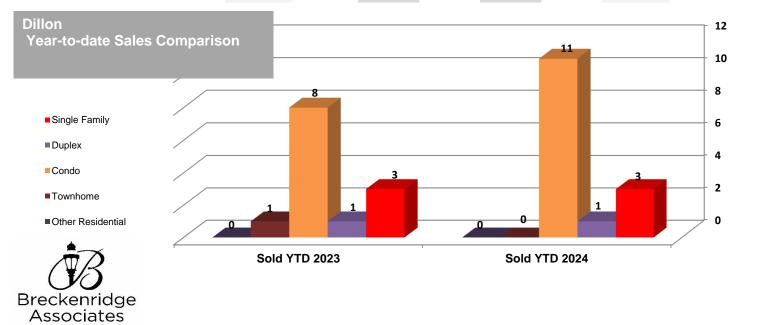

## **Dillon & Summit Cove Residential**

REAL ESTATE

|                   | Active:<br>Mar 2024 | Active:<br>Mar 2023 | Pending:<br>Mar 2024 | Feb: Sold<br>2024 | Feb: Sold<br>2023 | Sold YTD<br>2024 | Sold YTD<br>2023 | Full Year<br>2023 | 2024/2023: %<br>Chg. |
|-------------------|---------------------|---------------------|----------------------|-------------------|-------------------|------------------|------------------|-------------------|----------------------|
| Single Family     | 5                   | 1                   | 4                    | 3                 | 1                 | 3                | 3                | 46                | 0.00%                |
| Duplex            | 1                   | 3                   | 0                    | 0                 | 0                 | 1                | 1                | 8                 | 0.00%                |
| Condo             | 17                  | 5                   | 38                   | 5                 | 4                 | 11               | 8                | 83                | 37.50%               |
| Townhome          | 1                   | 1                   | 0                    | 0                 | 0                 | 0                | 1                | 9                 | -100.00%             |
| Other Residential | 0                   | 0                   | 0                    | 0                 | 0                 | 0                | 0                | 2                 |                      |
| TOTAL             | 24                  | 10                  | 42                   | 8                 | 5                 | 15               | 13               | 148               | 15.38%               |