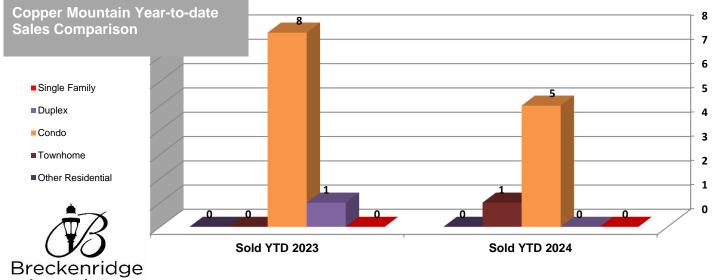

## **Copper Mountain Residential**

|                   | Active:<br>Mar 2024 | Active:<br>Mar 2023 | Pending:<br>Mar 2024 | Feb: Sold<br>2024 | Feb: Sold<br>2023 | Sold YTD<br>2024 | Sold YTD<br>2023 | Full Year<br>2023 | 2024/2023: %<br>Chg. |
|-------------------|---------------------|---------------------|----------------------|-------------------|-------------------|------------------|------------------|-------------------|----------------------|
| Single Family     | 0                   | 0                   | 2                    | 0                 | 0                 | 0                | 0                | 0                 |                      |
| Duplex            | 0                   | 0                   | 0                    | 0                 | 1                 | 0                | 1                | 0                 | -100.00%             |
| Condo             | 19                  | 9                   | 2                    | 3                 | 4                 | 5                | 8                | 0                 | -37.50%              |
| Townhome          | 0                   | 0                   | 0                    | 1                 | 0                 | 1                | 0                | 0                 |                      |
| Other Residential | 0                   | 0                   | 0                    | 0                 | 0                 | 0                | 0                | 0                 |                      |
| TOTAL             | 19                  | 9                   | 4                    | 4                 | 5                 | 6                | 9                | 0                 | -33.33%              |